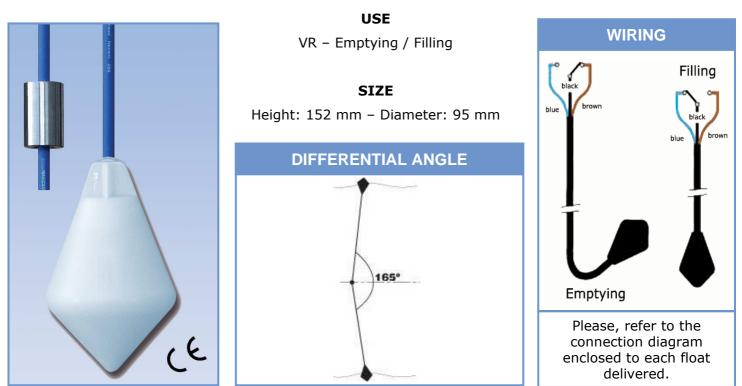

## **TECHNICAL CHARACTERISTICS**

| Operation mode                      | Omnidirectional                                   |
|-------------------------------------|---------------------------------------------------|
| Allowed fluid density               | 0,70 a 1,10                                       |
| Maximum pressure                    | 3,5 bars                                          |
| Maximum temperature                 | 85°C                                              |
| Protection index                    | IP 68                                             |
| Electric characteristics            | 250 VAC- 50/60 Hz                                 |
| Cut-out power                       | 16 (6) A (16 A resistive - 6 A inductive)         |
| Microswitch                         | Silver / nickel reverser contacts                 |
| Biconical shell                     | Special polypropylene certified ACS               |
| Cable                               | Special EPDM certified ACS - A07RN8-F             |
| Cable type                          | 3 conductors 1 mm <sup>2</sup> - blue sheath ACS  |
| Float weight without cable          | 325 g                                             |
| Cable weight                        | 105 g/m                                           |
| Adjustable ballast on cable (serie) | 230 g stainless steel AISI 316L                   |
| Standard cable length (series)      | 5, 10, 15, 20 and 25 m (other lengths on request) |